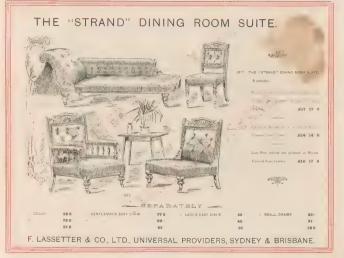

res Kata Pase    |           |           |          |          |
|     |           | e Pise, | ip White | Walnut, | ed as | 80.195 | and. | strand  | frame | 155 20l | to frame, b | corewed  | gs. top  | ossive leg | turned ma    | ABLE, soperior   | IN NG 1   | R. 6in. C | Sft. x : | (M6)     |
| 7 0 | 1         |         |          |         |       |        |      |         |       |         |             | 6157-015 | a strong | o estra    | a ced        | led corners so d | t ce roun | edger, ci | built 1  |          |
|     |           |         |          | 0       | 10    | £13    |      |         |       |         |             |          |          | beve       | detay rel al | THE SET, as      |           |           |          |          |

ANTAL AREAL AND THE RANGE OF TH







<sup>47 -</sup>















# Easy and Bix Small £18 18 0 SLekwood .68 17 6 (M19) EXTENDING DINING

A publicy 651- B providy 751

£30 15 0







#### The "LEIGHTON" Dining Room Suite.



F. LASSETTER & CO., LTD., UNIVERSAL PROVIDERS, SYDNEY & BRISBANE.

150.

200 .

400

... 63/-





- 59















## SIDEBOARDS.



(M89) FARLY ENDON PATTERNED SIDE. BOATO, in vit become Kaini Pine, statistic and failed as Walter, glass mirror parel ...nrk shell, "torned p. he real surmount, ...riged shell copleard, two drawers in 'Press, team tand etc.

|              |     | nft, wide<br>Gravs,<br>alm x i Sin.<br>60 - | gft 6in wide.<br>Glass,<br>gSin. x 8in.<br>67 6 | 4ft wode<br>Glass,<br>40m x 10m<br>85 |
|--------------|-----|---------------------------------------------|------------------